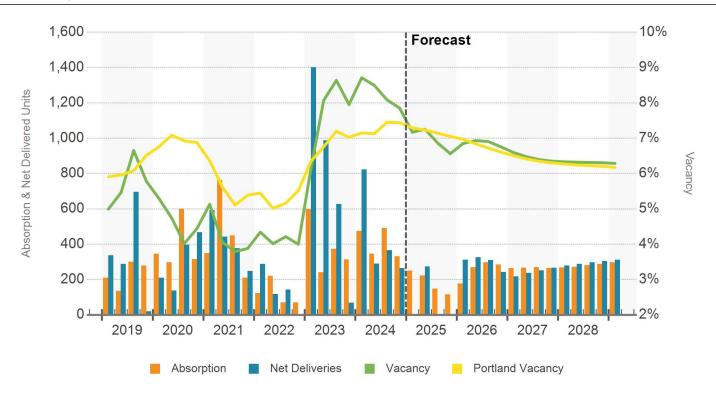

Trailing 12-month absorption equates to 1,600 units, which compares to the five-year average of 1,400 units. Despite recalibrating heavily during 2022 in the face of elevated inflation, leasing has since reversed course, and absorption is likely to outpace supply in the coming months.

Multifamily vacancies in Vancouver have swung violently in response to a heavy pipeline over the past five years. Cumulative deliveries amount to 8,200 units during this time. 12-month absorption of 1,600 units has rebounded from the prior five-year low of 480 units, however, and is nearing the previous 12-month five-year peak of 2,000 units in 2021.

Over the past year, net deliveries have slowed to 1,700 units, which has brought the vacancy rate to 7.8%, a one-year change of -0.2%. Average performance over the past five years equates to 5.9%. As the supply pipeline shrinks and demand stabilizes, a recipe for a dwindling vacancy rate remains in play for the remainder of 2024. A subsequent rebound in rent growth is likely to follow.