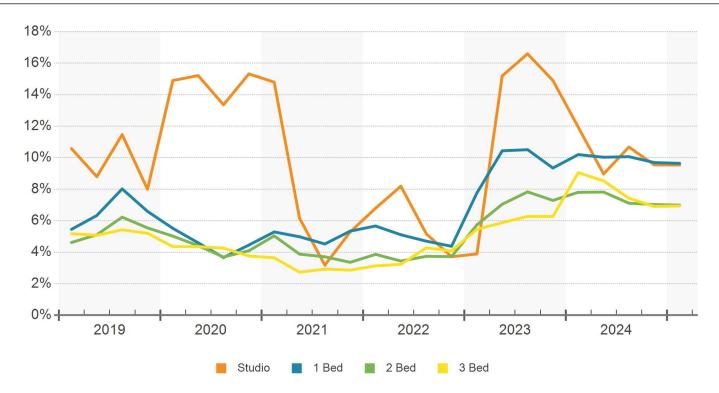

# **VACANCY BY BEDROOM**

Asking rents in Vancouver have grown by 1.6% annually as of the first quarter of 2025, which is a drop from the 10-year high mark of 8.7% achieved in mid-2022. Gains in Vancouver have averaged 3.4% over the past five years, reaching a five-year low mark of -2.1% in late 2023 during a bout of intense supply additions across the submarket.