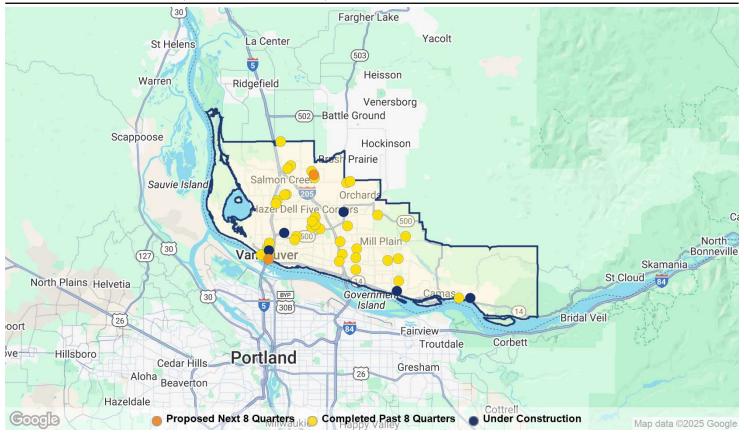

Higher-end supply has primarily delivered on the south side of the submarket over the past two years, particularly clustered south of downtown, near the transforming waterfront area. More additions are forthcoming as developers target wealthier renters who want to be located close to upscale amenities with an easy drive across the river into Portland.

Favored submarket areas for new builds include the Vancouver Waterfront, close to job nodes and amenities, and neighborhoods east of the I-205 corridor, which generally have more extensive tracts of developable land at a lower acquisition price point.