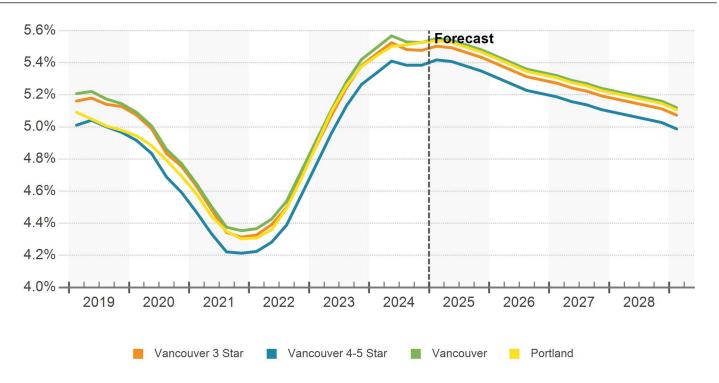

# **VACANCY BY BEDROOM**

Asking rents in Vancouver have grown by 1.6% annually as of the first quarter of 2025, which is a drop from the 10-year high mark of 8.7% achieved in mid-2022. Gains in Vancouver have averaged 3.4% over the past five years, reaching a five-year low mark of -2.1% in late 2023 during a bout of intense supply additions across the submarket.

Rents of \$1,680/month have eclipsed the larger metro average rate of \$1,650/month. Cumulative rent gains in Vancouver amount to approximately 44.2% over the past decade, comfortably outpacing metro growth of 36.8%. However, rental rates differ across the submarket; several pockets boast higher rates given proximity to amenities and other desirable characteristics.