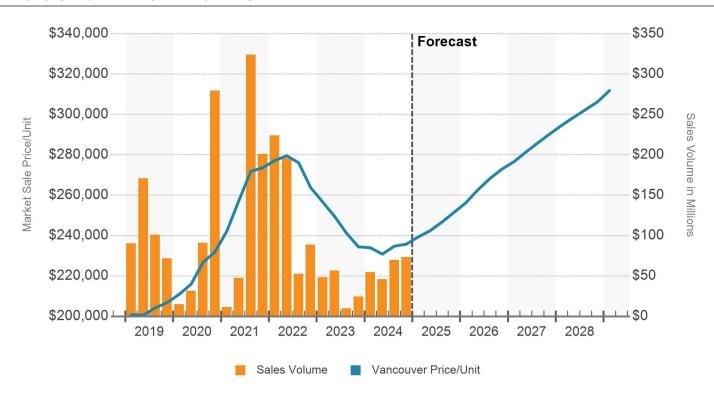

New units delivering to the submarket include mid-tier and luxury offerings, boosting the pool for potential investment purchases. However, while buyers remain opportunistically active across a range of newer and smaller assets, total sales volume over the preceding 12-month period of \$242 million is trending well below the previous five-year peak of \$945 million.

| Annual Trends         | 12 Month    | Historical<br>Average | Forecast<br>Average | Peak     | When    | Trough  | When    |
|-----------------------|-------------|-----------------------|---------------------|----------|---------|---------|---------|
| Vacancy               | -0.2% (YOY) | 5.1%                  | 6.6%                | 8.7%     | 2024 Q1 | 3.3%    | 2006 Q4 |
| Absorption Units      | 1,640       | 633                   | 1,052               | 2,026    | 2021 Q2 | (434)   | 2002 Q1 |
| Delivered Units       | 1,715       | 728                   | 969                 | 3,082    | 2023 Q4 | 0       | 2012 Q1 |
| Demolished Units      | 0           | 0                     | 5                   | 36       | 2000 Q4 | 0       | 2024 Q4 |
| Asking Rent Growth    | 1.6%        | 2.6%                  | 3.9%                | 8.7%     | 2022 Q2 | -3.7%   | 2003 Q3 |
| Effective Rent Growth | 1.6%        | 2.6%                  | 3.9%                | 8.9%     | 2021 Q4 | -3.7%   | 2003 Q3 |
| Sales Volume          | \$244M      | \$178M                | N/A                 | \$944.6M | 2022 Q2 | \$23.7M | 2010 Q3 |