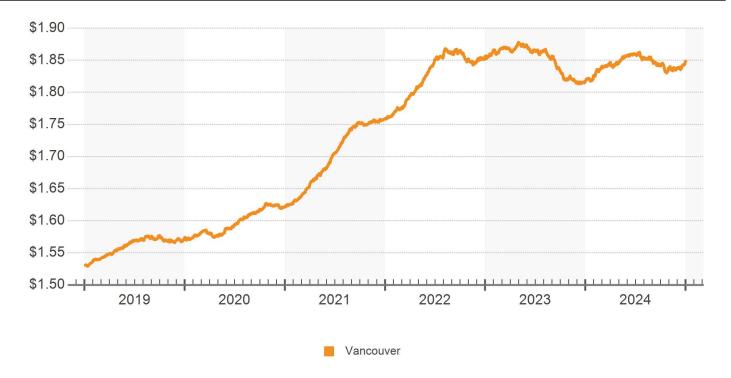

close to upscale amenities with an easy drive across the river into Portland.

Newly delivering communities here are priced well above \$2,000/month, with some two- and three-bed options running closer to \$4,000/month. For example, at the 180-unit Broadstone Riva in the Vancouver Waterfront neighborhood, average rents are around \$2,500/month, an approximately 50% premium to the larger submarket average. Two-bedroom units at the community exceed \$4,500/month in rent.

The Miller, a 226-unit offering, boasts rents above \$2,400/month, with some select three-bedroom offerings posting rents near \$4,000/month. Amenities include a large patio and pool area, as well as a large fitness center. Built in 2023, the property is hovering near stabilized levels.

#### **DAILY ASKING RENT PER SF**







#### **MARKET RENT PER UNIT & RENT GROWTH**



#### MARKET RENT PER UNIT BY BEDROOM







As of the first quarter of 2025, there are 900 units under construction, which make up a healthy amount of the Portland metro's total pipeline of 4,000 units. These projects will expand existing inventory in Vancouver by around 2.3%.

Trailing 12-month net deliveries total 1,700 units, compared with the 10-year average of 1,200 units per year. Approximately 1,600 units were absorbed over the past year. While a near-term supply overhang will carry for a few more quarters, starts have receded rapidly from their 2022 high mark. The result is a current pipeline that is 85% smaller than its recent peak. Builders are experiencing financing challenges and the prospect of many new units to compete with