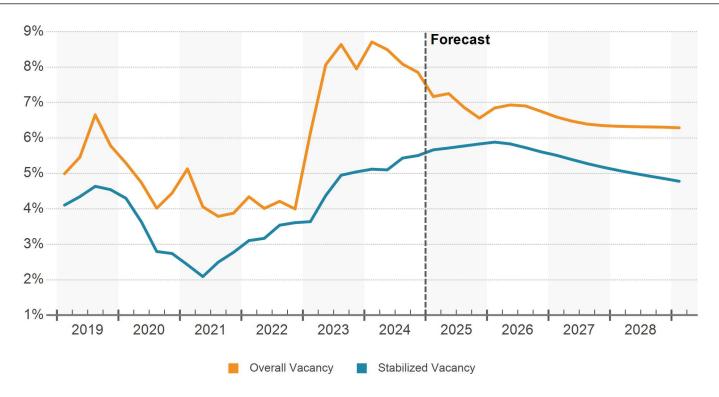

Multifamily vacancies in Vancouver have swung violently in response to a heavy pipeline over the past five years. Cumulative deliveries amount to 8,200 units during this time. 12-month absorption of 1,600 units has rebounded from the prior five-year low of 480 units, however, and is nearing the previous 12-month five-year peak of 2,000 units in 2021.

Over the past year, net deliveries have slowed to 1,700 units, which has brought the vacancy rate to 7.8%, a one-year change of -0.2%. Average performance over the past five years equates to 5.9%. As the supply pipeline shrinks and demand stabilizes, a recipe for a dwindling vacancy rate remains in play for the remainder of 2024. A subsequent rebound in rent growth is likely to follow.

With luxury units seeing the bulk of new supply, the 4 & 5 Star vacancy rate remains the most elevated, at 10.7%. That said, it has shifted by just 0.2% in the past

year and appears to be near a peak. A supply overhang remains, but luxury communities delivered recently have posted solid lease-up results, though concessions remain favored to get tenants in the door.