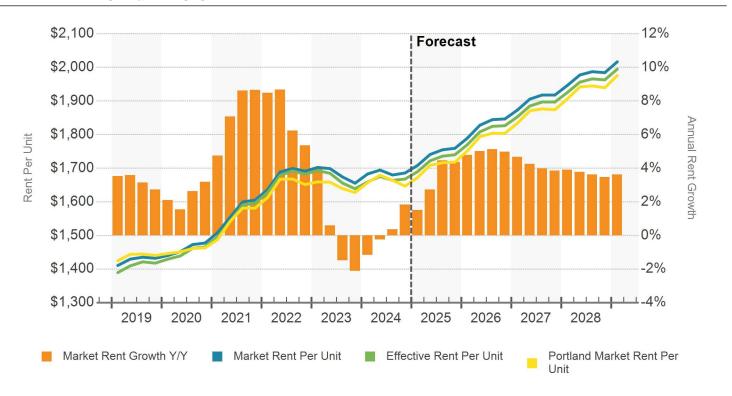

ss the river into Portland.

Newly delivering communities here are priced well above \$2,000/month, with some two- and three-bed options running closer to \$4,000/month. For example, at the 180-unit Broadstone Riva in the Vancouver Waterfront neighborhood, average rents are around \$2,500/month, an approximately 50% premium to the larger submarket average. Two-bedroom units at the community exceed \$4,500/month in rent.

The Miller, a 226-unit offering, boasts rents above \$2,400/month, with some select three-bedroom offerings posting rents near \$4,000/month. Amenities include a large patio and pool area, as well as a large fitness center. Built in 2023, the property is hovering near stabilized levels.

#### **DAILY ASKING RENT PER SF**







#### **MARKET RENT PER UNIT & RENT GROWTH**



#### MARKET RENT PER UNIT BY BEDROOM







As of the first quarter of 2025, there are 900 units under construction, which make up a healthy amount of the Portland metro's total pipeline of 4,000 units. These projects will expand existing inventory in Vancouver by around 2.3%.

Trailing 12-month net deliveries total 1,700 units, compared with the 10-year average of 1,200 units per year. Approximately 1,600 units were absorbed over the past year. While a near-term supply overhang will carry for a few more quarters, starts have receded rapidly from their 2022 high mark. The result is a current pipeline that is 85% smaller than its recent peak. Builders are experiencing financing challenges and the prospect of many new units to compete with, so these trends may persist for an extended perio