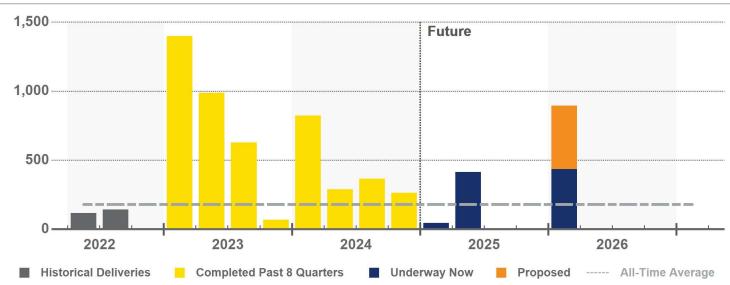

#### MARKET RENT PER UNIT BY BEDROOM

As of the first quarter of 2025, there are 900 units under construction, which make up a healthy amount of the Portland metro's total pipeline of 4,000 units. These projects will expand existing inventory in Vancouver by around 2.3%.

Trailing 12-month net deliveries total 1,700 units, compared with the 10-year average of 1,200 units per year. Approximately 1,600 units were absorbed over the past year. While a near-term supply overhang will carry for a few more quarters, starts have receded rapidly from their 2022 high mark. The result is a current pipeline that is 85% smaller than its recent peak. Builders are experiencing financing challenges and the prospect of many new units to compete with, so these trends may persist for an extended period.

#### **DELIVERIES & DEMOLITIONS**

All-Time Annual Avg. Units

**Delivered Units Past 8 Qtrs** 

**Delivered Units Next 8 Qtrs** 

**Proposed Units Next 8 Qtrs** 

**720** 

4,824

897