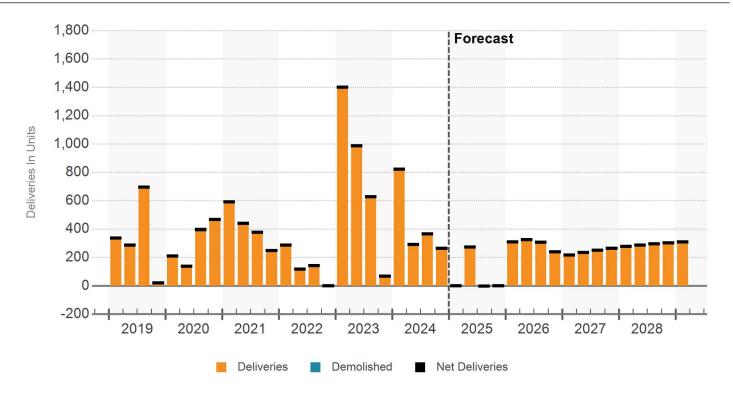

Trailing 12-month net deliveries total 1,700 units, compared with the 10-year average of 1,200 units per year. Approximately 1,600 units were absorbed over the past year. While a near-term supply overhang will carry for a few more quarters, starts have receded rapidly from their 2022 high mark. The result is a current pipeline that is 85% smaller than its recent peak. Builders are experiencing financing challenges and the prospect of many new units to compete with, so these trends may persist for an extended period.

#### **DELIVERIES & DEMOLITIONS**

All-Time Annual Avg. Units

**Delivered Units Past 8 Qtrs** 

**Delivered Units Next 8 Qtrs** 

**Proposed Units Next 8 Qtrs** 

**720** 

4,824

897

464