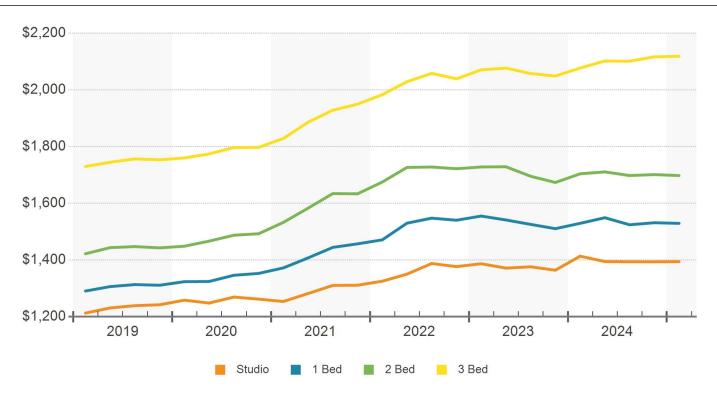

#### MARKET RENT PER UNIT BY BEDROOM

As of the first quarter of 2025, there are 900 units under construction, which make up a healthy amount of the Portland metro's total pipeline of 4,000 units. These projects will expand existing inventory in Vancouver by around 2.3%.

Rents of \$1,680/month have eclipsed the larger metro average rate of \$1,650/month. Cumulative rent gains in Vancouver amount to approximately 44.2% over the past decade, comfortably outpacing metro growth of 36.8%. However, rental rates differ across the submarket; several pockets boast higher rates given proximity to amenities and other desirable characteristics.