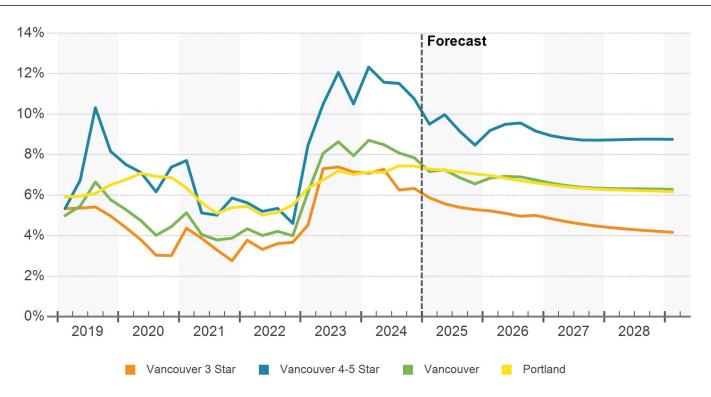

With luxury units seeing the bulk of new supply, the 4 & 5 Star vacancy rate remains the most elevated, at 10.7%. That said, it has shifted by just 0.2% in the past

year and appears to be near a peak. A supply overhang remains, but luxury communities delivered recently have posted solid lease-up results, though concessions remain favored to get tenants in the door.

Newer deliveries, such as Broadstone Riva, have produced lease-up rates of just under 20 units per month for the 180-unit community. This pace reflects a slight downshift compared to other examples delivered during 2021 at the submarket's leasing peak, but is also impressive considering the higher average rents at the waterfront community.

High end communities that are more suburban in nature have fared just as well. The 300-unit Meritum Evergreen is operating at a vacancy rate of less than 5% and monthly absorption rates leading up to stabilization were reflective of more than 20 units monthly, and the 150-unit Alena Apartments are nearing stabilization.